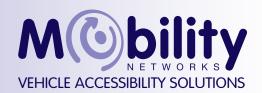

## **TECHNICAL DATA**

| Technical Data | RPS 300 Ultra-slim with Automatic Step Function      |
|----------------|------------------------------------------------------|
| Lifting        | 300 kg   661 lbs                                     |
| capacity       | ·                                                    |
| Lift own       | 180 kg   296 lbs                                     |
| weight         | ·                                                    |
| Platform       | 1200 x 800 mm   47.24 x 31.49 inches                 |
| dimensions     | ·                                                    |
| Cassette       | 1700 x 1023 x 100mm   66.92 x 40.27 x 3.93 inches    |
| dimensions     | ·                                                    |
| (L x W x H)    |                                                      |
| Max. lifting   | 760 mm   29.92 inches                                |
| height         | ·                                                    |
| Input          | 12/24 V                                              |
| Emergency      | Electro-hydraulic unit equipped with auxiliary emer- |
| pump           | gency pump                                           |
| Emergency      | In - Out - Up - Down                                 |
| operations     |                                                      |
| Controls       | Controls with keypad or Bluetooth radio control      |
| Automatic      | Automatic ramp flaps on ground and at vehicle level  |
| ramp           |                                                      |