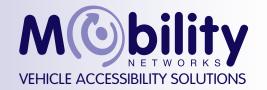

## **ADDITIONAL QUICK STEP FUNCTIONALITY**

## **TECHNICAL DATA**

| Technical Data | RPS 300 Ultra-slim with Automatic Step Function      |
|----------------|------------------------------------------------------|
| Lifting        | 300 kg   661 lbs                                     |
| capacity       | ·                                                    |
| Lift own       | 180 kg   296 lbs                                     |
| weight         | ·                                                    |
| Platform       | 1200 x 800 mm   47.24 x 31.49 inches                 |
| dimensions     | ·                                                    |
| Cassette       | 1700 x 1023 x 100mm   66.92 x 40.27 x 3.93 inches    |
| dimensions     | ·                                                    |
| (L x W x H)    |                                                      |
| Max. lifting   | 760 mm   29.92 inches                                |
| height         | ·                                                    |
| Input          | 12/24 V                                              |
| Emergency      | Electro-hydraulic unit equipped with auxiliary emer- |
| pump           | gency pump                                           |
| Emergency      | In - Out - Up - Down                                 |
| operations     |                                                      |
| Controls       | Controls with keypad or Bluetooth radio control      |
| Automatic      | Automatic ramp flaps on ground and at vehicle level  |
| ramp           |                                                      |