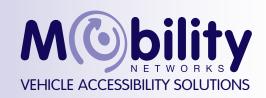

# RPS SIDE CASSETTE LIFT PERSONAL & PUBLIC MOBILITY

## **COMPACT DESIGN & FLEXIBLE INSTALLATION**

The RPS range of side cassette lifts are ultra compact and offer flexible modes of installation on the rear or side of small and medium size vehicles in a variety of platform types.

#### **Product attributes and benefits:**

- Unique anti-rattle design
- Fast Plug & Play connection
- Modular system connection
- Easy climb Minimum vertical drop
- Robust 300 kg | 661 lbs lifting capacity
- Automatic and semi-automatic plaforms
- Passenger Safety Zone (Hanrails, roll-off ramp, bridge plate, anti-slip surface)
- Ourable galvanized steel platform 150 kg | 330 lbs