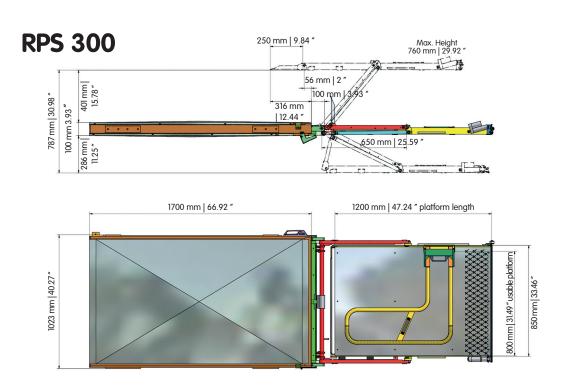

## **TECHNICAL DATA**

| Technical Data | RPS 300 Ultra-slim with Automatic Step Function      |
|----------------|------------------------------------------------------|
| Lifting        | 300 kg   661 lbs                                     |
| capacity       | ·                                                    |
| Lift own       | 180 kg   296 lbs                                     |
| weight         | ·                                                    |
| Platform       | 1200 x 800 mm   47.24 x 31.49 inches                 |
| dimensions     | ·                                                    |
| Cassette       | 1700 x 1023 x 100mm   66.92 x 40.27 x 3.93 inches    |
| dimensions     | ·                                                    |
| (L x W x H)    |                                                      |
| Max. lifting   | 760 mm   29.92 inches                                |
| height         | ·                                                    |
| Input          | 12/24 V                                              |
| Emergency      | Electro-hydraulic unit equipped with auxiliary emer- |
| pump           | gency pump                                           |
| Emergency      | In - Out - Up - Down                                 |
| operations     |                                                      |
| Controls       | Controls with keypad or Bluetooth radio control      |
| Automatic      | Automatic ramp flaps on ground and at vehicle level  |
| ramp           |                                                      |