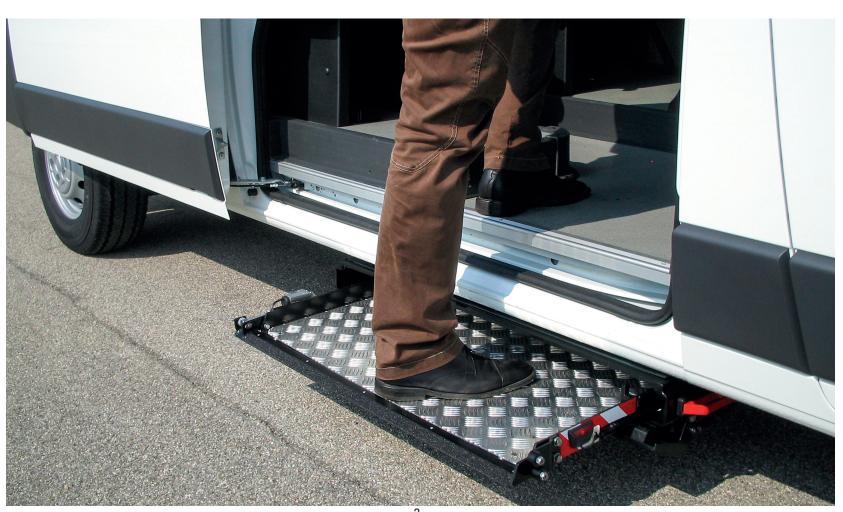

# RPS SIDE CASSETTE LIFT PERSONAL & PUBLIC MOBILITY

## **COMPACT DESIGN & FLEXIBLE INSTALLATION**

The RPS range of side cassette lifts are ultra compact and offer flexible modes of installation on the rear or side of small and medium size vehicles in a variety of platform types.

#### **Product attributes and benefits:**

- Unique anti-rattle design
- Fast Plug & Play connection
- Modular system connection
- Easy climb Minimum vertical drop
- Robust 300 kg | 661 lbs lifting capacity
- Automatic and semi-automatic plaforms
- Passenger Safety Zone (Hanrails, roll-off ramp, bridge plate, anti-slip surface)
- Ourable galvanized steel platform 150 kg | 330 lbs