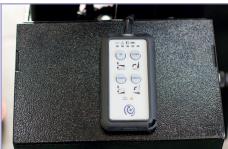

## **COMPACT DESIGN & FLEXIBLE INSTALLATION**

The RPS range of side cassette lifts are ultra compact and offer flexible modes of installation on the rear or side of small and medium size vehicles in a variety of platform types.

#### **Product attributes and benefits:**

- Unique anti-rattle design
- Fast Plug & Play connection
- Modular system connection
- Easy climb Minimum vertical drop
- Robust 300 kg | 661 lbs lifting capacity
- Automatic and semi-automatic plaforms
- Passenger Safety Zone (Hanrails, roll-off ramp, bridge plate, anti-slip surface)
- Ourable galvanized steel platform 150 kg | 330 lbs