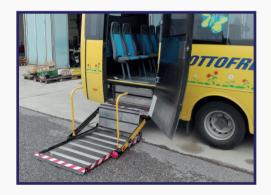

## Semi-automatic lift for minibuses

The RPI Lift is an electro-hydraulic, fully-integrated, retractable lift housed inside the step compartment of the vehicle. Choose from a step installation or a dedicated door installation with this versatile lift range.

## **Product Features**

- Loading capacity: 300Kg
- •Lift weight: 160Kg •Input: 12/24 Volts
- •In-ground and floor-level ramp flaps
- Semi-automatic loading platform

- Safety side barriers
- All movements can be manually performed
- Side or rear installation options
- Keypad or radio controls