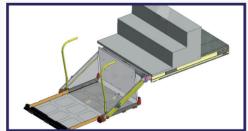

## Semi-automatic lift for minibuses

The RPI Lift is an electro-hydraulic, fully-integrated, retractable lift housed inside the step compartment of the vehicle. Choose from a step installation or a dedicated door installation with this versatile lift range.

## Semi-automatic lift for minibuses

The RPI Range is particularly versatile as the lifts can be installed in more than one size of vehicle and there are multiple options for lift placement