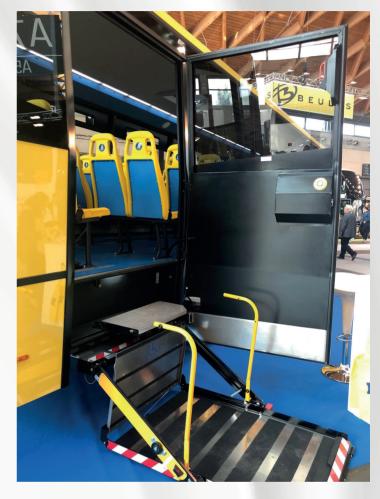

#### **RPI 300 I**

- Loading capacity: 300 Kg.
- Anti-slip aluminium platform:1200mm (1300) X 806mm
- Cassette dimensions: 1400 x 1113 x 130mm (L x W x H)
- This lift can be installed on top of the floor

#### **RPI 300**

- Loading capacity: 300 Kg.

+44(0)1227 505 022

- Anti-slip aluminium platform: 1205mm X 830mm
- Cassette dimensions: 1350 x 1073 x 130mm (L x W x H)
- This lift can be installed inside a step, in the rear or side of a vehicle