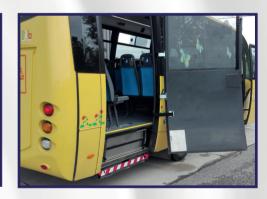

## Semi-automatic lift for minibuses

The RPI Lift is an electro-hydraulic, fully-integrated, retractable lift housed inside the step compartment of the vehicle. Choose from a step installation or a dedicated door installation with this versatile lift range.

## **Product Features**

- Loading capacity: 300Kg
- •Lift weight: 160Kg •Input: 12/24 Volts
- •In-ground and floor-level ramp flaps
- Semi-automatic loading platform

- Safety side barriers
- All movements can be manually performed
- Side or rear installation options
- Keypad or radio controls