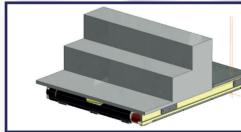

## Semi-automatic lift for minibuses

The RPI Lift is an electro-hydraulic, fully-integrated, retractable lift housed inside the step compartment of the vehicle. Choose from a step installation or a dedicated door installation with this versatile lift range.

## Semi-automatic lift for minibuses

The RPI Range is particularly versatile as the lifts can be installed in more than one size of vehicle and there are multiple options for lift placement