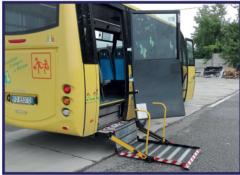

## Semi-automatic lift for minibuses

The RPI Lift is an electro-hydraulic, fully-integrated, retractable lift housed inside the step compartment of the vehicle. Choose from a step installation or a dedicated door installation with this versatile lift range.

## **Product Features**

- Loading capacity: 300Kg
- •Lift weight: 160Kg •Input: 12/24 Volts
- •In-ground and floor-level ramp flaps
- Semi-automatic loading platform

- Safety side barriers
- All movements can be manually performed
- Side or rear installation options
- Keypad or radio controls