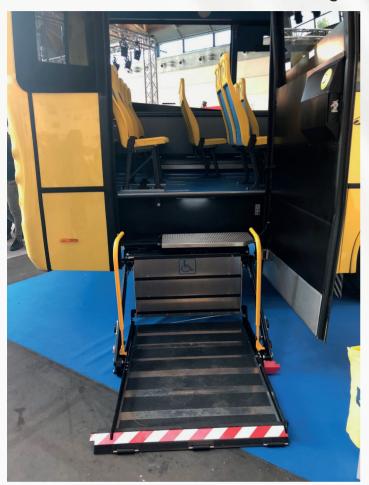

## Semi-automatic lift for minibuses

The RPI Lift is an electro-hydraulic, fully-integrated, retractable lift housed inside the step compartment of the vehicle. Choose from a step installation or a dedicated door installation with this versatile lift range.

## **Product Features**

- Loading capacity: 300Kg
- •Lift weight: 160Kg •Input: 12/24 Volts
- •In-ground and floor-level ramp flaps
- Semi-automatic loading platform

- Safety side barriers
- All movements can be manually performed
- Side or rear installation options
- Keypad or radio controls