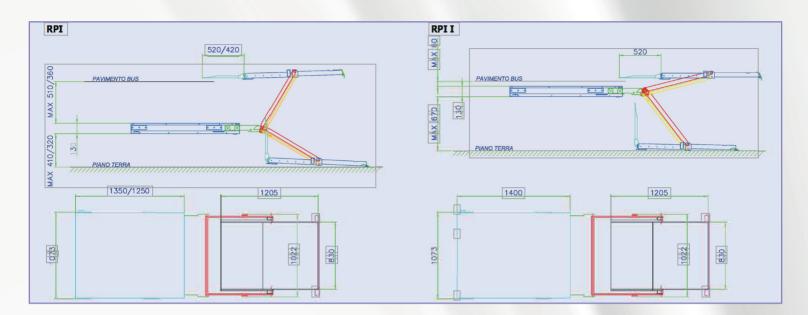

#### **RPI 300 I**

- Loading capacity: 300 Kg.
- Anti-slip aluminium platform:1200mm (1300) X 806mm
- Cassette dimensions: 1400 x 1113 x 130mm (L x W x H)
- This lift can be installed on top of the floor

#### **RPI 300**

- Loading capacity: 300 Kg.

+44(0)1227 505 022

- Anti-slip aluminium platform: 1205mm X 830mm
- Cassette dimensions: 1350 x 1073 x 130mm (L x W x H)
- This lift can be installed inside a step, in the rear or side of a vehicle