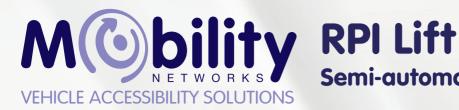

## Semi-automatic lift for minibuses

The RPI Lift is an electro-hydraulic, fully-integrated, retractable lift housed inside the step compartment of the vehicle. Choose from a step installation or a dedicated door installation with this versatile lift range.

## **Product Features**

- Loading capacity: 300Kg
- •Lift weight: 160Kg •Input: 12/24 Volts
- •In-ground and floor-level ramp flaps
- Semi-automatic loading platform

- Safety side barriers
- All movements can be manually performed
- Side or rear installation options
- Keypad or radio controls