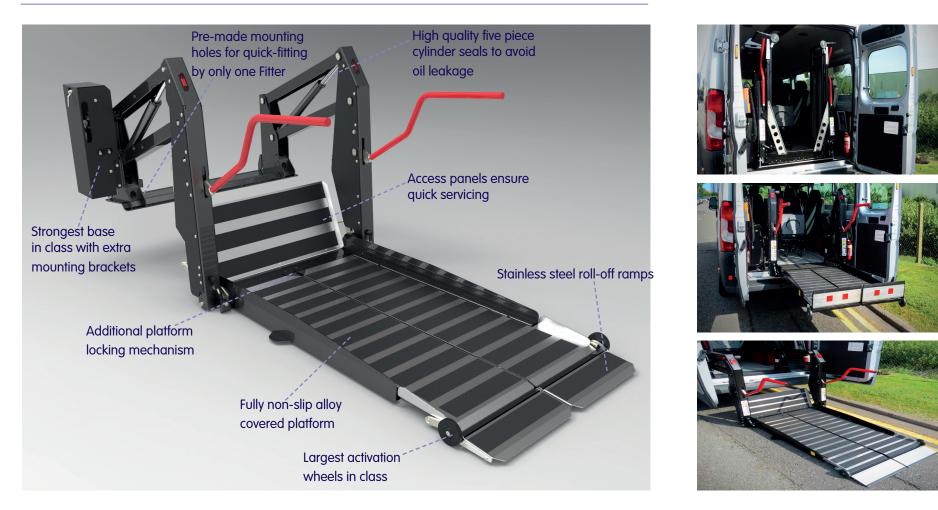

CESS™ EA INBOARD PUBLIC MOBILITY





## EASY ACCESS™ EA INBOARD LIFT FOR MINI & MIDI BUSES



#### THE STRONGEST AND MOST STABLE LIFT IN CLASS



The Easy Access<sup>™</sup> EA Inboard Lift is made from premium components and tested for high field performance.

- $\sqrt{\text{Anti-vibration proofed design}}$
- $\sqrt{}$  Extra large and wide platform
- $\sqrt{\text{Ergonomic controls}}$
- $\sqrt{}$  Extended life through hard wearing stainless steel components
- $\sqrt{\mbox{Manual override on all systems}}$  with emergency auxiliary hand pump
- $\sqrt{}$  High grade plastic wheels for smooth contact with road surface
- $\sqrt{}$  Strong steel platform for extra high visibility when stowed

### EASY ACCESS<sup>TM</sup> EA INBOARD LIFT FOR MINI & MIDI BUSES



#### **PRODUCT HIGHLIGHTS**



## EASY ACCESS™ EA INBOARD LIFT FOR MINI & MIDI BUSES



#### **TECHNICAL DATA**

| EASY ACCESS™              | Technical Data                                                                    | Benefits                                  | Easy Access™ EA Inboard Lift safety compliance.                      |
|---------------------------|-----------------------------------------------------------------------------------|-------------------------------------------|----------------------------------------------------------------------|
| Platform size             | 815/915mm (w) x 1300/1480/1600mm (l)<br>(Bridge-plate usable width 750/800/900mm) | Fully automatic for hands free deployment | SWL and CE certificates issued $$ LOLER Installation Compliance      |
| Lifting capacity<br>(SWL) |