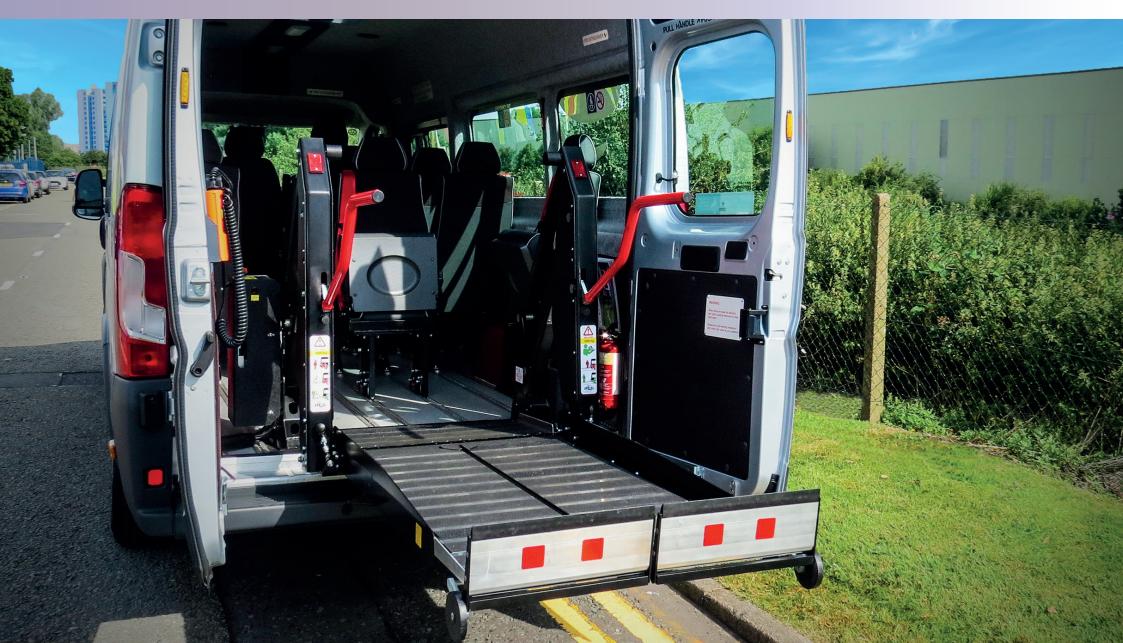

#### THE STRONGEST AND MOST STABLE LIFT IN CLASS

The Easy Access<sup>™</sup> EA Inboard Lift is made from premium components and tested for high field performance.

- $\sqrt{\text{Anti-vibration proofed design}}$
- $\sqrt{}$  Extra large and wide platform
- $\sqrt{\text{Ergonomic controls}}$
- $\sqrt{}$  Extended life through hard wearing stainless steel components
- $\sqrt{\mbox{Manual override on all systems}}$  with emergency auxiliary hand pump
- $\sqrt{}$  High grade plastic wheels for smooth contact with road surface
- $\sqrt{}$  Strong steel platform for extra high visibility when stowed