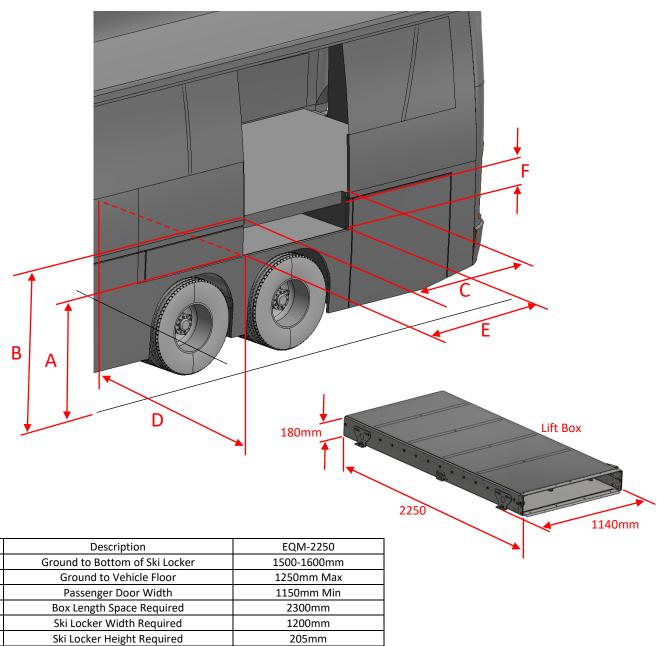

No.

A B

С

D E

F

## Ski Locker Vehicle Data Sheet

Lift Must be Used with Air Suspension Lowered in Curb Height

## Please Fill in Below from Data Table Measurements Above

| Customer Vehicle Information |                                     |           |        |          |  |
|------------------------------|-------------------------------------|-----------|--------|----------|--|
| Customer:                    |                                     | End User: |        | Vehicle: |  |
| No.                          | Description                         | Dimension | Notes: |          |  |
| Α                            | Bottom of Ski Locker to Coach Floor |           |        |          |  |
| В                            | Ground to Vehicle Floor             |           |        |          |  |
| С                            | Passenger Door Width                |           |        |          |  |
| D                            | Box Length Space                    |           |        |          |  |
| Е                            | Ski Locker Door Width               |           |        |          |  |
| F                            | Ski Locker Door Height              |           |        |          |  |