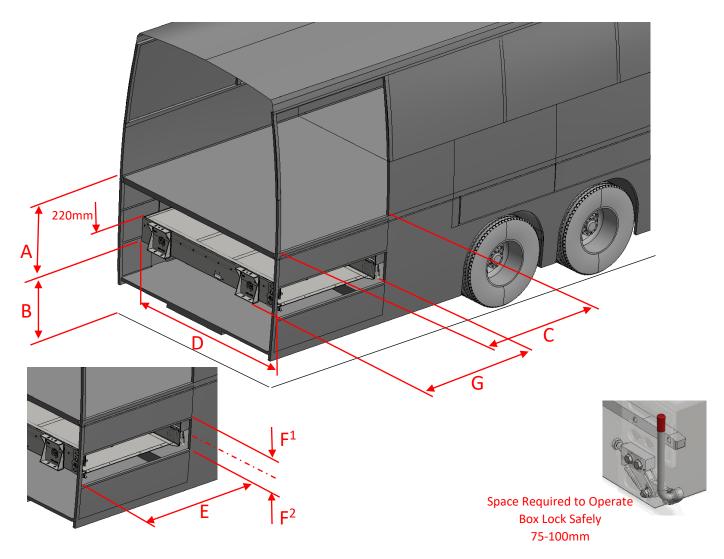

## Mega Lift Middle Locker Vehicle Data Sheet

| No.            | Description                                    | MEG-1650 (C+75) | MEG-1850 (I4) |  |
|----------------|------------------------------------------------|-----------------|---------------|--|
| Α              | Bottom of Box to Coach Floor                   | 650-750mm       | 750-950mm     |  |
| В              | Ground to Bottom of Box                        | 400-500mm       | 500-700mm     |  |
| С              | Passenger Door Width                           | 900mm Min       | 900mm Min     |  |
| D              | Box Length Space Required                      | 1750mm          | 1950mm        |  |
| Е              | Lift Locker Door Width Required                | 1080mm          | 1080mm        |  |
| F <sup>1</sup> | Lift Locker Door Min Height from Centre of Box | 175-225mm       | 175-225mm     |  |
| F <sup>2</sup> | Lift Locker Door Min Drop from Centre of Box   | 175-225mm       | 175-225mm     |  |
| G              | Lift Overall Width                             | 1140mm          | 1140mm        |  |

## Please Fill in Below from Data Table Measurements Above

| Customer Vehicle Information |                                                |           |        |          |  |  |  |
|------------------------------|------------------------------------------------|-----------|--------|----------|--|--|--|
| Customer:                    |                                                | End User: |        | Vehicle: |  |  |  |
| No.                          | Description                                    | Dimension | Notes: |          |  |  |  |
| Α                            | Bottom of Box to Coach Floor                   |           |        |          |  |  |  |
| В                            | Ground to Bottom of Box                        |           |        |          |  |  |  |
| С                            | Passenger Door Width                           |           |        |          |  |  |  |
| D                            | Box Length Space                               |           |        |          |  |  |  |
| Е                            | Locker Door Width                              |           |        |          |  |  |  |
| F <sup>1</sup>               | Lift Locker Door Min Height from Centre of Box |           |        |          |  |  |  |
| F <sup>2</sup>               | Lift Locker Door Min Drop from Centre of Box   |           |        |          |  |  |  |