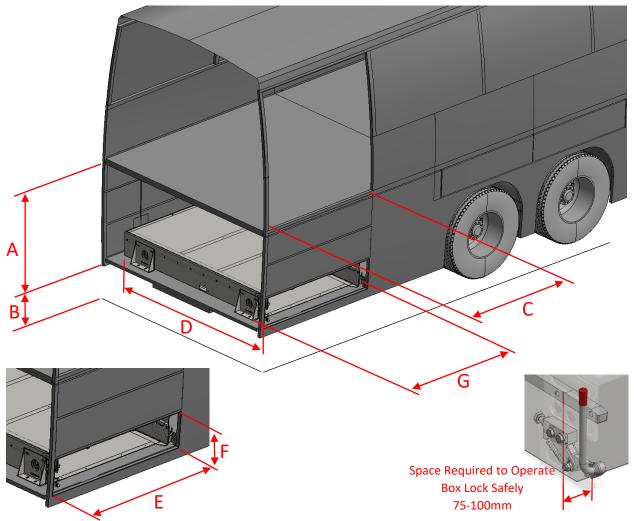

## Mega Lift Bottom Locker Vehicle Data Sheet

| Mega Bottom Locker Data Table |                                    |               |                   |               |  |
|-------------------------------|------------------------------------|---------------|-------------------|---------------|--|
| No.                           | Description                        | MEG-1850 (I4) | MEG-2050 (I6-200) | MEG-2170 (I6) |  |
| Α                             | Locker Floor to Coach Floor        | 700-900mm     | 900-1200mm        | 1200-1400mm   |  |
| В                             | Ground to Locker Floor             | 350-400mm     | 350-400mm         | 350-400mm     |  |
| С                             | Passenger Door Width               | 900mm Min     | 900mm Min         | 900mm Min     |  |
| D                             | Box Length Space Required          | 1950mm        | 2150mm            | 2270mm        |  |
| Е                             | Lift Locker Door Width Required    | 1200mm        | 1200mm            | 1200mm        |  |
| F                             | Lift Locker Door Height from Floor | 350-450mm     | 350-450mm         | 350-450mm     |  |
| G                             | Lift Overall Width                 | 1140mm        | 1140mm            | 1140mm        |  |

Please Fill in Below from Data Table Measurements Above

| Customer Vehicle Information |                                    |           |        |  |  |
|------------------------------|------------------------------------|-----------|--------|--|--|
| No.                          | Description                        | Dimension | Notes: |  |  |
| Α                            | Locker Floor to Coach Floor        |           |        |  |  |
| В                            | Ground to Locker Floor             |           |        |  |  |
| С                            | Passenger Door Width               |           |        |  |  |
| D                            | Box Length Space                   |           |        |  |  |
| Е                            | Lift Locker Door Width             |           |        |  |  |
| F                            | Lift Locker Door Height from Floor |           |        |  |  |