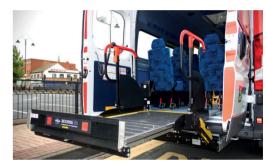

### **OPERATORS' FIRST CHOICE IN CASSETTE LIFTS**

The best-selling cassette lift with enhanced safety features in manual or fully-automatic options.

- $\sqrt{\mbox{Robust}}$  , safe and super stable platforms
- $\sqrt{}$  The widest range of options
- $\sqrt{\text{Fast}}$  and efficient installation
- √ Protected galvanised box
- √ The A-PP model features an automatic platform with manual handrails
- √ The Access™ Lite has manual telescopic platform
- √ Anti-vibration features as standard