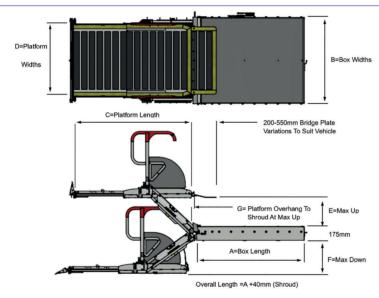

### **PRODUCT DIMENSIONS**

| Product number | ACC-115Ø         | ACC-12ØØ         | ACC-128Ø         | ACC-13ØØ         | ACC-138Ø         |
|----------------|------------------|------------------|------------------|------------------|------------------|
| А              | 1150mm           | 1200mm           | 1280mm           | 1300mm           | 1380mm           |
| В              | 1000mm<br>1100mm | 1000mm<br>1100mm | 1000mm<br>1100mm | 1000mm<br>1100mm | 1000mm<br>1100mm |
| С              | 1390mm           | 1410mm           | 1410mm           | 1510mm           | 1510mm           |
| D              | 825mm<br>925mm   | 825mm<br>925mm   | 825mm<br>925mm   | 825mm<br>925mm   | 825mm<br>925mm   |
| E              | 360mm            | 425mm            | 470mm            | 425mm            | 470mm            |
| F              | 370mm            | 400mm            | 470mm            | 400mm            | 470mm            |
| G              | 95mm             | 100mm            | 70mm             | 100mm            | 70mm             |

### **TECHNICAL DATA**

| ACCESS™<br>LITE CASSETTE  | Technical Data                                   | Benefits                                       |  |
|---------------------------|--------------------------------------------------|------------------------------------------------|--|
| Platform size             | 825/925mm (w) x 1410/1510/1780mm                 | _Fully/semi-automatic                          |  |
| Cassette size             | 1000/1100mm (w) x 1200/1520mm (l) x<br>175mm (d) | Fast and simple installation                   |  |
| Lifting capacity<br>(SWL) | 300/350/400kg                                    | Self-levelling bridge plate                    |  |
| Max. lifting<br>height    | 1145mm<br>(Ground to vehicle floor)              | Anti-vibration features as standard            |  |
| Lift standard<br>weight   | 155/167/180kg                                    | Interior or exterior pump<br>housing available |  |
| Electrics                 | 12/24 V                                          | Durable anti-slip surfaces                     |  |
| A-PP                      | Technical Data Benefits                          |                                                |  |
| Platform size             | 825/925mm (w) x 1410/1510/1780mm                 | Fully/semi-automatic                           |  |