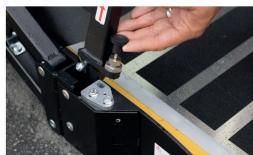

### **OPERATORS' FIRST CHOICE IN CASSETTE LIFTS**

The best-selling cassette lift with enhanced safety features in manual or fully-automatic options.

- $\sqrt{\mbox{Robust}}$  , safe and super stable platforms
- $\sqrt{}$  The widest range of options
- $\sqrt{\text{Fast}}$  and efficient installation
- √ Protected galvanised box
- √ The A-PP model features an automatic platform with manual handrails
- √ The Access™ Lite has manual telescopic platform
- √ Anti-vibration features as standard