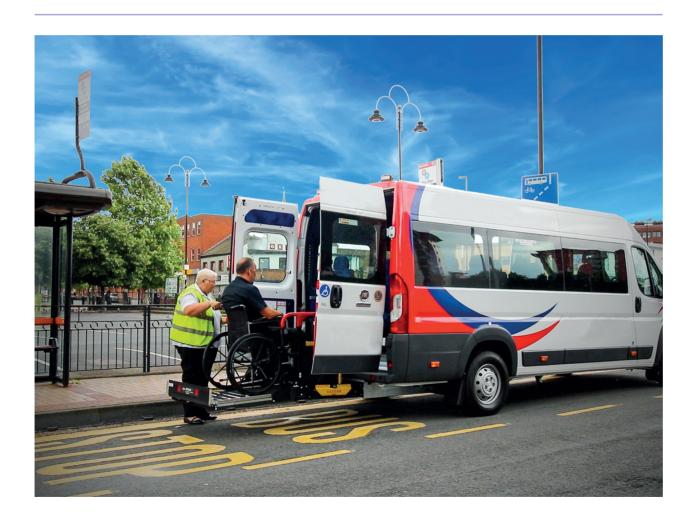

## ACCESSTM LITE & A-PP CASSETTE LIFT FOR MINI & MIDI BUSES

#### **OPTIONAL FEATURES**

#### Access<sup>™</sup> Lite & A-PP Lift options.

- √ Lifting capability upgrades
- √ Flashing or static LED warning lights
- √ Stainless steel anti-corrosion package
- √ Manual handrail/platform options available
- $\sqrt{2}$  x remote controllers that include illumination and or wireless operation
- √ Flush mounted door control option
- $\sqrt{}$  Box micro fitted to enable a correct stowage signal
- √ Additional handsets