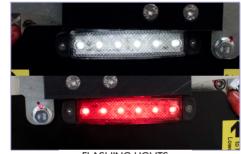

#### Access<sup>™</sup> Lite & A-PP Lift options.

- √ Lifting capability upgrades
- √ Flashing or static LED warning lights
- √ Stainless steel anti-corrosion package
- √ Manual handrail/platform options available
- $\sqrt{2}$  x remote controllers that include illumination and or wireless operation
- √ Flush mounted door control option
- $\sqrt{}$  Box micro fitted to enable a correct stowage signal
- √ Additional handsets

EXTENDABLE HANDRAILS

FLASHING LIGHTS

**AUDIBLE WARNING DEVICE** 

CYCLE COUNTER

REMOTE CONTROL

STOP SAFE ULTRA

Please note that lift features may be optional or compulsory depending on country specific regulations. Please check with your local Mobility Networks contact.