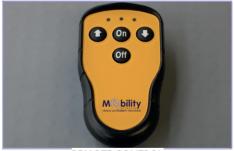

#### Access<sup>™</sup> Lite & A-PP Lift options.

- √ Lifting capability upgrades
- √ Flashing or static LED warning lights
- √ Stainless steel anti-corrosion package
- √ Manual handrail/platform options available
- $\sqrt{2}$  x remote controllers that include illumination and or wireless operation
- √ Flush mounted door control option
- $\sqrt{}$  Box micro fitted to enable a correct stowage signal
- √ Additional handsets

EXTENDABLE HANDRAILS

FLASHING LIGHTS

**AUDIBLE WARNING DEVICE** 

CYCLE COUNTER

REMOTE CONTROL

STOP SAFE ULTRA

Please note that lift features may be optional or compulsory depending on country specific regulations. Please check with your local Mobility Networks contact.