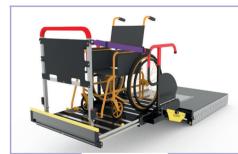

### **OPERATORS' FIRST CHOICE IN CASSETTE LIFTS**

The best-selling cassette lift with enhanced safety features in manual or fully-automatic options.

- $\sqrt{\mbox{Robust}}$  , safe and super stable platforms
- $\sqrt{}$  The widest range of options
- $\sqrt{\text{Fast}}$  and efficient installation
- √ Protected galvanised box
- √ The A-PP model features an automatic platform with manual handrails
- √ The Access™ Lite has manual telescopic platform
- √ Anti-vibration features as standard

# ACCESS\*\*\* LITE & A-PP CASSETTE LIFT FOR MINI & MIDI BUSES