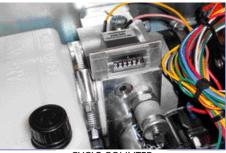

#### **OPTIONAL FEATURES**

GNX Access<sup>™</sup> Cassette Lift options.

- $\sqrt{}$  Lifting capability upgrades
- $\sqrt{\text{Lift cycle counter}}$
- $\sqrt{\text{Automatic box lock}}$
- $\sqrt{\text{Additional handsets}}$
- $\sqrt{\rm Audible}$  warning device
- $\sqrt{\text{Flashing/static LED warning}}$  lights
- $\sqrt{}$  Box micro fitted to enable a correct stowage signal

 $\sqrt{}$  Stop-Safe Ultra – an additional safety barrier that incorporates safety belts

FLASHING LIGHTS

AUDIBLE WARNING DEVICE

CYCLE COUNTER

AUTOMATIC BOX LOCK

STOP SAFE ULTRA

REMOTE CONTROL