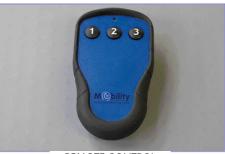

#### **OPTIONAL FEATURES**

GNX Access<sup>™</sup> Cassette Lift options.

- $\sqrt{}$  Lifting capability upgrades
- $\sqrt{\text{Lift cycle counter}}$
- $\sqrt{\text{Automatic box lock}}$
- $\sqrt{\text{Additional handsets}}$
- $\sqrt{\rm Audible}$  warning device
- $\sqrt{\text{Flashing/static LED warning}}$  lights
- $\sqrt{}$  Box micro fitted to enable a correct stowage signal

 $\sqrt{}$  Stop-Safe Ultra – an additional safety barrier that incorporates safety belts

FLASHING LIGHTS

AUDIBLE WARNING DEVICE

CYCLE COUNTER

AUTOMATIC BOX LOCK

STOP SAFE ULTRA

REMOTE CONTROL