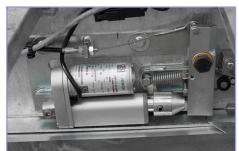

#### **OPTIONAL FEATURES**

GNX Access<sup>™</sup> Cassette Lift options.

- $\sqrt{}$  Lifting capability upgrades
- $\sqrt{\text{Lift cycle counter}}$
- $\sqrt{\text{Automatic box lock}}$
- $\sqrt{\text{Additional handsets}}$
- $\sqrt{\rm Audible}$  warning device
- $\sqrt{\text{Flashing/static LED warning}}$  lights
- $\sqrt{}$  Box micro fitted to enable a correct stowage signal

 $\sqrt{}$  Stop-Safe Ultra – an additional safety barrier that incorporates safety belts

FLASHING LIGHTS

AUDIBLE WARNING DEVICE

CYCLE COUNTER

AUTOMATIC BOX LOCK

STOP SAFE ULTRA

REMOTE CONTROL