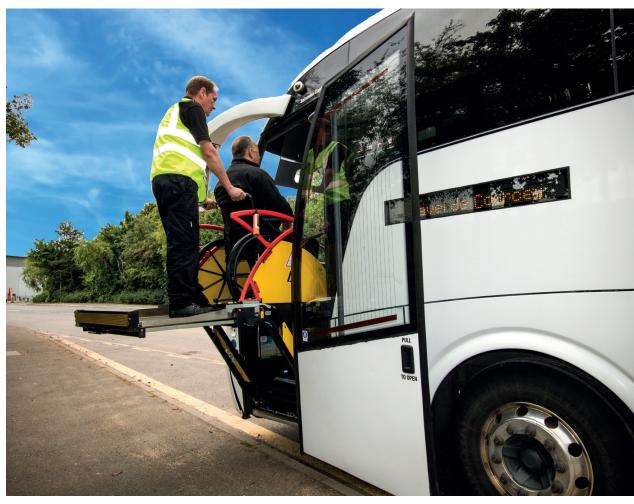

#### WORLD LEADERS IN FRONT ENTRANCE LIFTS

A unique lifting solution in front entrance accessibility.

 $\sqrt{}$  Quicker loading (Front row seating)

 $\sqrt{\text{Over 1,500 units successfully}}$  fitted – installation available in many regions worldwide

 $\sqrt{\text{Compatible with most coaches}}$ 

 $\sqrt{}$  No seats to be removed

 $\sqrt{}$  Does not take luggage space

 $\sqrt{}$  Less loading space required

 $\sqrt{}$  Cheaper and quicker retrofitting

 $\sqrt{\mbox{Maximum}}$  usability with largest platform size available

 $\sqrt{\mbox{Safe}}$  deployment with fully automatic operation (including handrails)

 $\sqrt{\text{Seamless transfer with the Magic}}$ Floor System (EU & US Patent)