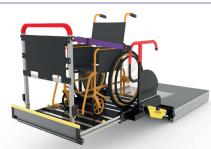

# GNX ACCESS™ CASSETTE LIFT PUBLIC MOBILITY

#### WORLD LEADERS IN FRONT ENTRANCE LIFTS

A unique lifting solution in front entrance accessibility.

 $\sqrt{}$  Quicker loading (Front row seating)

 $\sqrt{\text{Over 1,500 units successfully}}$  fitted – installation available in many regions worldwide

 $\sqrt{\text{Compatible with most coaches}}$ 

 $\sqrt{}$  No seats to be removed

 $\sqrt{}$  Does not take luggage space

 $\sqrt{}$  Less loading space required

 $\sqrt{}$  Cheaper and quicker retrofitting

 $\sqrt{\mbox{Maximum}}$  usability with largest platform size available

 $\sqrt{\mbox{Safe}}$  deployment with fully automatic operation (including handrails)

 $\sqrt{\text{Seamless transfer with the Magic}}$ Floor System (EU & US Patent)