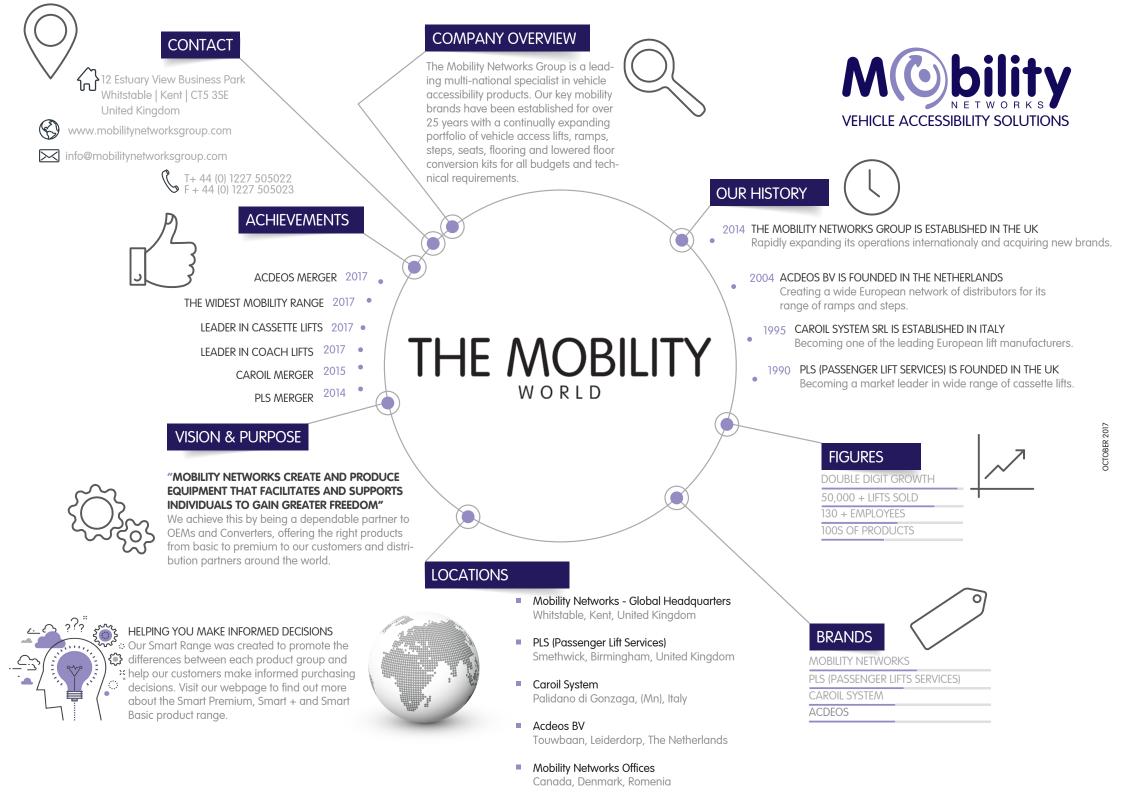

d    | SCAN TO EXPERIENCE THE GNX ACCESSTM                                                                                                                                                        |



#### **OPTIONAL FEATURES**

GNX Access<sup>™</sup> Cassette Lift options.

- $\sqrt{}$  Lifting capability upgrades
- $\sqrt{\text{Lift cycle counter}}$
- $\sqrt{\text{Automatic box lock}}$
- $\sqrt{\text{Additional handsets}}$
- $\sqrt{\rm Audible}$  warning device
- $\sqrt{\text{Flashing/static LED warning}}$  lights
- $\sqrt{}$  Box micro fitted to enable a correct stowage signal

 $\sqrt{}$  Stop-Safe Ultra – an additional safety barrier that incorporates safety belts



FLASHING LIGHTS



AUDIBLE WARNING DEVICE



CYCLE COUNTER



AUTOMATIC BOX LOCK



STOP SAFE ULTRA



REMOTE CONTROL