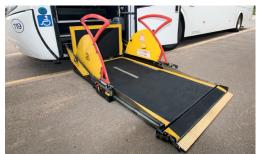

#### WORLD LEADERS IN FRONT ENTRANCE LIFTS

A unique lifting solution in front entrance accessibility.

 $\sqrt{}$  Quicker loading (Front row seating)

 $\sqrt{\text{Over 1,500 units successfully}}$  fitted – installation available in many regions worldwide

 $\sqrt{\mbox{Maximum}}$  usability with largest platform size available

 $\sqrt{\mbox{Safe}}$  deployment with fully automatic operation (including handrails)

 $\sqrt{\text{Seamless transfer with the Magic}}$ Floor System (EU & US Patent)

#### **TECHNICAL DATA**

| GNX Access™<br>Front      | Technical Data                      | Benefits                                  | GNX Access™ Lift safety compliance.                                                                                                                                                        |
|---------------------------|-------------------------------------|-------------------------------------------|--------------------------------------------------------------------------------------------------------------------------------------------------------------------------------------------|
|                           |                                     |                                           | $\sqrt{\rm SWL}$ and CE certificates issued                                                                                                                                                |
| Platform size             | 825mm (w) x 1740mm (l)              | Fully automatic for hands free deployment | 1000000000000000000000000000000000000                                                                                                                                                      |
| Cassette size             | 1000mm (w) x 1945mm (l) x 175mm (d) | Extra large and wide platform             | <ul> <li>√ Fully PSVAR, DDA, COIF, SVTA<br/>and BS6109 Part 2 compliant</li> <li>√ Meets ECWVTA (European<br/>Whole Vehicle Type Approval)</li> <li>√ ISO accredited production</li> </ul> |
| Max. lifting<br>height    | 1450mm (ground to vehicle floor)    | Easy-grip red rubber<br>coated handrails  |                                                                                                                                                                                            |
| Lifting capacity<br>(SWL) | 300kg                               | Ergonomic controls                        |                                                                                                                                                                                            |
| Lift standard<br>weight   | 285kg                               | Anti-vibration features<br>as standard    | SCAN TO EXPERIENCE THE GNX ACCESSTM                                                                                                                                                        |