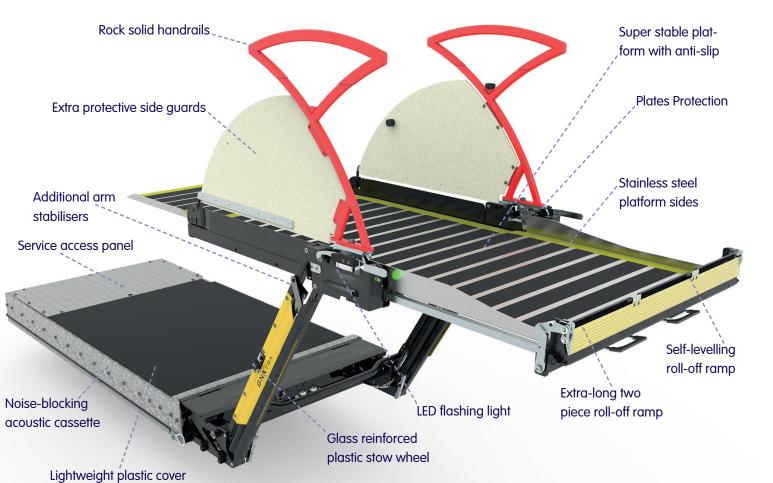

### **PRODUCT HIGHLIGHTS**

#### **TECHNICAL DATA**

| GNX Access™<br>Front      | Technical Data                      | Benefits                                  | GNX Access™ Lift safety compliance.                                                                                                                                                        |
|---------------------------|-------------------------------------|-------------------------------------------|--------------------------------------------------------------------------------------------------------------------------------------------------------------------------------------------|
|                           |                                     |                                           | $\sqrt{\rm SWL}$ and CE certificates issued                                                                                                                                                |
| Platform size             | 825mm (w) x 1740mm (l)              | Fully automatic for hands free deployment | 1000000000000000000000000000000000000                                                                                                                                                      |
| Cassette size             | 1000mm (w) x 1945mm (l) x 175mm (d) | Extra large and wide platform             | <ul> <li>√ Fully PSVAR, DDA, COIF, SVTA<br/>and BS6109 Part 2 compliant</li> <li>√ Meets ECWVTA (European<br/>Whole Vehicle Type Approval)</li> <li>√ ISO accredited production</li> </ul> |
| Max. lifting<br>height    | 1450mm (ground to vehicle floor)    | Easy-grip red rubber<br>coated handrails  |                                                                                                                                                                                            |
| Lifting capacity<br>(SWL) | 300kg                               | Ergonomic controls                        |                                                                                                                                                                                            |
| Lift standard<br>weight   | 285kg                               | Anti-vibration features<br>as standard    | SCAN TO EXPERIENCE THE GNX ACCESSTM                                                                                                                                                        |