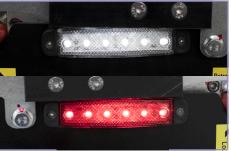

#### **OPTIONAL FEATURES**

GNX Access<sup>™</sup> Cassette Lift options.

- $\sqrt{}$  Lifting capability upgrades
- $\sqrt{\text{Lift cycle counter}}$
- $\sqrt{\text{Automatic box lock}}$
- $\sqrt{\text{Additional handsets}}$
- $\sqrt{\rm Audible}$  warning device
- $\sqrt{\text{Flashing/static LED warning}}$  lights
- $\sqrt{}$  Box micro fitted to enable a correct stowage signal

 $\sqrt{}$  Stop-Safe Ultra – an additional safety barrier that incorporates safety belts

FLASHING LIGHTS

AUDIBLE WARNING DEVICE

CYCLE COUNTER

AUTOMATIC BOX LOCK

STOP SAFE ULTRA

REMOTE CONTROL