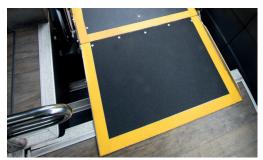

 $\sqrt{\mbox{Maximum}}$  usability with largest platform size available

 $\sqrt{\mbox{Safe}}$  deployment with fully automatic operation (including handrails)

 $\sqrt{\text{Seamless transfer with the Magic}}$ Floor System (EU & US Patent)

#### **TECHNICAL DATA**

| GNX Access™<br>Front      | Technical Data                      | Benefits                                  | GNX Access™ Lift safety compliance.                                                                                                                                                        |
|---------------------------|-------------------------------------|-------------------------------------------|--------------------------------------------------------------------------------------------------------------------------------------------------------------------------------------------|
|                           |                                     |                                           | $\sqrt{\rm SWL}$ and CE certificates issued                                                                                                                                                |
| Platform size             | 825mm (w) x 1740mm (l)              | Fully automatic for hands free deployment | 1000000000000000000000000000000000000                                                                                                                                                      |
| Cassette size             | 1000mm (w) x 1945mm (l) x 175mm (d) | Extra large and wide platform             | <ul> <li>√ Fully PSVAR, DDA, COIF, SVTA<br/>and BS6109 Part 2 compliant</li> <li>√ Meets ECWVTA (European<br/>Whole Vehicle Type Approval)</li> <li>√ ISO accredited production</li> </ul> |
| Max. lifting<br>height    | 1450mm (ground to vehicle floor)    | Easy-grip red rubber<br>coated handrails  |                                                                                                                                                                                            |
| Lifting capacity<br>(SWL) | 300kg                               | Ergonomic controls                        |                                                                                                                                                                                            |
| Lift standard<br>weight   | 285kg                               | Anti-vibration features<br>as standard    | SCAN TO EXPERIENCE THE GNX ACCESSTM                                                                                                                                                        |