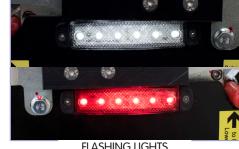

#### Access™ MEGA Coach Middle **Entrance Lift options.**

- √ Lifting capability upgrades
- √ Extendable handrails (out and in)
- √ Flashing/static LED warning lights
- $\sqrt{\text{Box micro fitted to enable a}}$ correct stowage signal
- √ Audible warning device
- √ Additional handsets
- √ Lift cycle counter
- √ Stop-Safe Ultra an additional safety barrier that incorporates safety belts

FLASHING LIGHTS

STOP SAFE ULTRA

REMOTE CONTROL