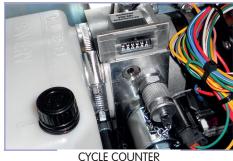

#### Access™ MEGA Coach Middle **Entrance Lift options.**

- √ Lifting capability upgrades
- √ Extendable handrails (out and in)
- √ Flashing/static LED warning lights
- $\sqrt{\text{Box micro fitted to enable a}}$ correct stowage signal
- √ Audible warning device
- √ Additional handsets
- √ Lift cycle counter
- √ Stop-Safe Ultra an additional safety barrier that incorporates safety belts