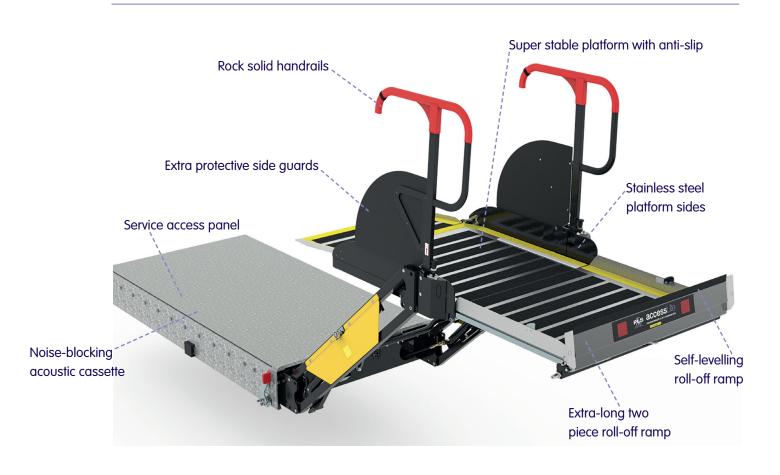

# ACCESS<sup>TM</sup> MEGA CASSETTE LIFT PUBLIC MOBILITY





# ACCESS<sup>TM</sup> MEGA CASSETTE LIFT COACH MIDDLE ENTRANCE



### **COMPATIBLE WITH ALL COACH MODELS**



## The widest lift options in the market.

- √ Super fast installation
- $\sqrt{\text{Extensive safety features}}$
- $\sqrt{}$  The most stable platform
- √ The highest lifting capacity
- √ Robust, durable and secure
- √ Anti-vibration features as standard
- $\sqrt{}$  Suitable for bottom, middle and upper locker compartment

# ACCESS<sup>TM</sup> MEGA CASSETTE LIFT COACH MIDDLE ENTRANCE



### **PRODUCT HIGHLIGHTS**









# ACCESSTM MEGA CASSETTE LIFT COACH MIDDLE ENTRANCE



### **TECHNICAL DATA**

| Access™<br>MEGA           | Technical Data                            | Benefits                         |
|---------------------------|-------------------------------------------|----------------------------------|
| Platform size             | 825/925mm (w) x 1410/1510/1610/2000mm (l) | Semi-automatic                   |
| Cassette size             | 1000mm (w) x 1550/2260mm (l) x 220mm (d)  | Compatible with all coach types  |
| Lifting height            | Up to 1700mm<br>(ground to vehicle floor) | Extra large and wide platform    |
| Lift standard<br>weight   | 230-270kg                                 | Twin red rubber coated handrails |
| Lifting capacity<br>(SWL) | 400kg