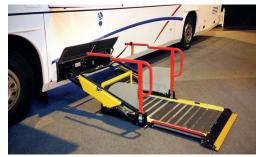

### **PRODUCT HIGHLIGHTS**

### **TECHNICAL DATA**

| Access™<br>MEGA           | Technical Data                            | Benefits                         |
|---------------------------|-------------------------------------------|----------------------------------|
| Platform size             | 825/925mm (w) x 1410/1510/1610/2000mm (l) | Semi-automatic                   |
| Cassette size             | 1000mm (w) x 1550/2260mm (l) x 220mm (d)  | Compatible with all coach types  |
| Lifting height            | Up to 1700mm<br>(ground to vehicle floor) | Extra large and wide platform    |
| Lift standard<br>weight   | 230-270kg                                 | Twin red rubber coated handrails |
| Lifting capacity<br>(SWL) | 400kg                                     | High quality components          |