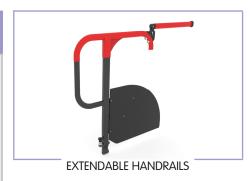

#### Access™ MEGA Coach Middle **Entrance Lift options.**

- √ Lifting capability upgrades
- √ Extendable handrails (out and in)
- √ Flashing/static LED warning lights
- $\sqrt{\text{Box micro fitted to enable a}}$ correct stowage signal
- √ Audible warning device
- √ Additional handsets
- √ Lift cycle counter
- √ Stop-Safe Ultra an additional safety barrier that incorporates safety belts