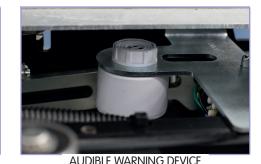

#### Access™ MEGA Coach Middle **Entrance Lift options.**

- √ Lifting capability upgrades
- √ Extendable handrails (out and in)
- √ Flashing/static LED warning lights
- $\sqrt{\text{Box micro fitted to enable a}}$ correct stowage signal
- √ Audible warning device
- √ Additional handsets
- √ Lift cycle counter
- √ Stop-Safe Ultra an additional safety barrier that incorporates safety belts