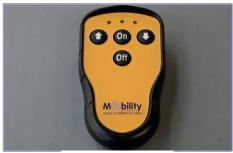

#### Access™ MEGA Coach Middle **Entrance Lift options.**

- √ Lifting capability upgrades
- √ Extendable handrails (out and in)
- √ Flashing/static LED warning lights
- $\sqrt{\text{Box micro fitted to enable a}}$ correct stowage signal
- √ Audible warning device
- √ Additional handsets
- √ Lift cycle counter
- √ Stop-Safe Ultra an additional safety barrier that incorporates safety belts

FLASHING LIGHTS

STOP SAFE ULTRA

REMOTE CONTROL