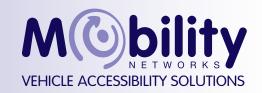

### **PRODUCT HIGHLIGHTS**

### **TECHNICAL DATA**

| Access™<br>MEGA           | Technical Data                            | Benefits                         |
|---------------------------|-------------------------------------------|----------------------------------|
| Platform size             | 825/925mm (w) x 1410/1510/1610/2000mm (l) | Semi-automatic                   |
| Cassette size             | 1000mm (w) x 1550/2260mm (l) x 220mm (d)  | Compatible with all coach types  |
| Lifting height            | Up to 1700mm<br>(ground to vehicle floor) | Extra large and wide platform    |
| Lift standard<br>weight   | 230-270kg                                 | Twin red rubber coated handrails |
| Lifting capacity<br>(SWL) | 400kg                                     | High quality components          |